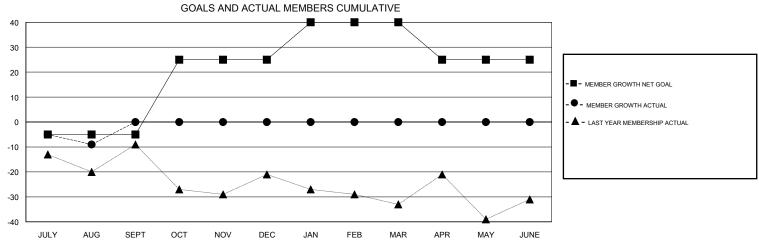

## LOCATION WISCONSIN MICHAEL MOLENDA **GMT CA** Clubs Members RESULTS FOR 2018-2019 RESULTS FOR 2018-2019 NEW CLUBS NEW CLUB GOAL DROPPED CLUBS MEMBER GROWTH NET MEMBER GROWTH DROPPED QUARTER QUARTER GOAL ACTUAL MEMBERS ACTUAL (including transfers) 0 0 0 -5 22 29 JULY/AUG/SEPT JULY/AUG/SEPT 0 30 0 0 OCT/NOV/DEC OCT/NOV/DEC 0 0 0 0 0 15 JAN/FEB/MAR JAN/FEB/MAR 0 0 0 0 0 -15 APR/MAY/JUNE APR/MAY/JUNE